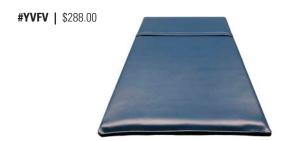

#### STOCKED BOLSTERS

| CAT.# | Description             | Size (W x L x H)    | Price    |
|-------|-------------------------|---------------------|----------|
| YVF40 | 26° Knee Wedge          | 13" x 17" x 6"      | \$320.00 |
| YVFC  | 20° Wedge               | 24" x 18" x 6"      | \$193.00 |
| YVFD  | 45° Wedge               | 8" x 16" x 8"       | \$219.00 |
| YVFE  | 20° Incline Wedge       | 20" x 32" x 12"     | \$277.00 |
| YVFM  | Knee Wedge              | 16" x 28.2" x 8.25" | \$370.00 |
| YVFO  | 45° Spinal Wedge        | 7" x 21" x 7"       | \$248.00 |
| YVFU  | 30°/60°/90° Wedge       | 10" x 24" x 6"      | \$227.00 |
| YVFV  | Comfort Pillow w/ Strap | 16" x 25" x 8.25"   | \$288.00 |
| YVFZ  | Endo-Ultrasound Wedge   | 20" x 22" x 6"      | \$484.00 |
| YVFG  | Rectangle               | 8" x 12" x 16"      | \$106.00 |
| YVFH  | Rectangle               | 12" x 14" x 3"      | \$72.00  |
| YVFI  | Rectangle               | 24" x 15" x 3"      | \$127.00 |
| YVFJ  | Rectangle               | 8" x 12" x 3"       | \$81.00  |
| YVFK  | Rectangle               | 20" x 13" x 3"      | \$118.00 |
| YVFP  | Decubitus Block         | 18" x 24" x 4"      | \$227.00 |
| YVFQ  | DEXA Block              | 20" x 20" x 12"     | \$351.00 |
| YVFB  | Semi-Cylinder           | 8" x 18" x 6"       | \$127.00 |