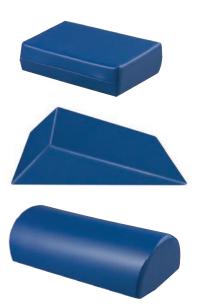

#### Stocked Vinyl-Covered Positioning Bolsters

Reusable blocks, bolsters, and wedges are manufactured from firm, high-density urethane foam. Royal Blue outer covering is durable, heavy gauge, reinforced vinyl. Seams are sewn and tear resistant. Easy to clean Bolsters are RADIOLUCENT. Seams may show. Provides excellent support for a wide variety of imaging needs.

#### **Body Comfort Wedge Pillow**

High density foam enclosed in a durable, heavy gauge, reinforced Royal Blue vinyl covering. Supports patient's head and shoulders when arms must be held above head. Dual hand grips reduce patient fatigue. Measures:  $16" \times 25" \times 8.25"$ 