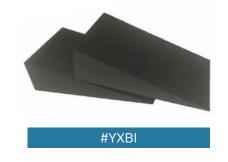

| NOV | I-ST | OCK | ED S | 1098 | NGES |
|-----|------|-----|------|------|------|
|     |      |     |      |      |      |

| CAT.# | Description       | Size (W x L x H)     | Price    |
|-------|-------------------|----------------------|----------|
| YXBC  | 45° Wedge         | 7" x 7" x 7"         | \$89.00  |
| YXBB  | 45° Wedge         | 7" x 14" x 7"        | \$102.00 |
| YXBD  | 45° Wedge         | 7" x 21" x 7"        | \$85.00  |
| YXEA  | 45° Wedge         | 9.5" x 24" x 9.5"    | \$153.00 |
| YX16  | 45° Wedge         | 9" x 30" x 9"        | \$137.00 |
| YXBU  | 30°/60°/90° Wedge | 24" x 10" x 6"       | \$132.00 |
| YXBE  | 34° Wedge         | 7" x 4" x 3"         | \$139.00 |
| YXBJ  | 12° Wedge Set     | 9.5" x 7.25" x 2.25" | \$167.00 |
| YXBI  | 15° Wedge Set     | 7" x 10" x 2"        | \$114.00 |
| YXAJ  | Knee Wedge        | 22" x 13.5" x 7"     | \$191.00 |
| YXAK  | 7" Head Circle    | 7" Diameter          | \$15.00  |
| YXAT  | Angular Bolster   | 16" x 12" x 7"       | \$146.00 |
| YXAY  | Angular Bolster   | 16" x 12.5" x 7.25"  | \$169.00 |
| YXUZ  | Ultrasound Wedge  | 20" x 20" x 6"       | \$175.00 |
| YXBV  | Rectangle         | 2" x 6" x 6"         | \$20.00  |
| YXMB  | Rectangle         | 1" x 8" x 10"        | \$24.00  |
| YXBN  | Rectangle         | 3" x 14" x 18"       | \$47.00  |
| YXBL  | Rectangle         | 3" x 7.5" x 10"      | \$79.00  |
| YXGM  | Rectangle         | 4" x 18" x 24"       | \$72.00  |

#### STOCKED KITS

| GENERAL KIT 1   YZCC - \$199.00 |                       |                  |     |  |
|---------------------------------|-----------------------|------------------|-----|--|
| CAT.#                           | Description           | Size (W x L x H) | QTY |  |
| YXBD                            | 45° Degree Body Wedge | 7" x 21" x 7"    | 1   |  |
| YXAA                            | Oblique Finger Block  | 5" x 5" x 3"     | 1   |  |
| YXAK                            | Circular Head Block   | 7" Diam.         | 1   |  |
| YXBI                            | 15° Degree Wedge Set  | 7" x 10" x 2"    | 1   |  |
| YXBV                            | Rectangle Block       | 6" x 6" x 2"     | 1   |  |
| YXMB                            | Rectangle Block       | 8" x 10" x 2"    | 1   |  |
| YXBN                            | Rectangle Block       | 14" x 18" x 3"   | 1   |  |

#### STOCKED KITS

| CLINIC KIT A   YZCA - \$181.00 |                       |                  |     |
|--------------------------------|-----------------------|------------------|-----|
| CAT.#                          | Description           | Size (W x L x H) | QTY |
| YXBB                           | 45° Degree Body Wedge | 7" x 14" x 7"    | 1   |
| YXAA                           | Oblique Finger Block  | 5" x 5" x 3"     | 1   |
| YXAK                           | Circular Head Block   | 7" Diam.         | 1   |
| YXBI                           | 15° Degree Wedge Set  | 7" x 10" x 2"    | 1   |

Don't see the kit you're looking for? We are happy to help build your perfect solution!

Contact us today

| CLINIC KIT B   YZCB - \$679.00 |                      |                   |     |
|--------------------------------|----------------------|-------------------|-----|
| CAT.#                          | Description          | Size (W x L x H)  | QTY |
| YXBD                           | 45° Body Wedge       | 7" x 21" x 7"     | 1   |
| YXAA                           | Oblique Finger Block | 5" x 5" x 3"      | 1   |
| YXAK                           | Circular Head Block  | 7" Diam.          | 1   |
| YXBI                           | 15° Wedge Set        | 7" x 10" x 2"     | 1   |
| YXBL                           | Rectangle            | 3" x 7.5" x 10"   | 1   |
| YXBC                           | 45° Body Wedge       | 7" x 7" x 7"      | 1   |
| YXBE                           | 34° Wedge Set        | 7" x 4" x 3"      | 1   |
| YXBJ                           | 12° Wedge Set        | 9.5" x 7.25" x 3" | 1   |