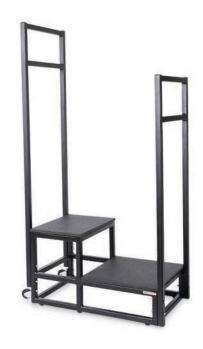

#### **NEW** Ultrasound Exam Weight Bearing Step Platform

Techno-Aide's Ultrasound Exam Step Platform permits efficient and accurate exams of the upper and lower leg during venous insufficiency studies and Doppler exams. The patient is placed in an optimal position for easy ergonomic scanning by the ultrasonographer promoting a better scanning environment. Designed for patients up to 350 lbs. Easy to store and move with medical grade casters. Easy to keep clean. Platform is made from stainless steel.

#### #WMS-20 | \$1,299.00

| Overall    | Top Step | Bottom Step |
|------------|----------|-------------|
| 54.5" tall | 8" tall  | 9" tall     |
| 26" long   | 16" deep | 10" deep    |
| 20" wide   | 19" wide | 19 " wide   |

#### **#WMS-10 | \$1,099.00**

| Overall    | Top Step   | <b>Bottom Step</b> |
|------------|------------|--------------------|
| 54.5" tall | 8" tall    | 7" tall            |
| 28" long   | 11" deep   | 15" deep           |
| 15.5" wide | 15.5" wide | 15.5 " wide        |