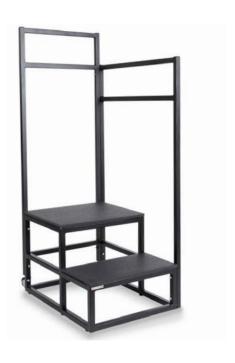

#### **NEW** Ultrasound Exam Weight Bearing Step Platform

Techno-Aide's Ultrasound Exam Step Platform permits efficient and accurate exams of the upper and lower leg during venous insufficiency studies and Doppler exams. The patient is placed in an optimal position for easy ergonomic scanning by the ultrasonographer promoting a better scanning environment. Designed for patients up to 350 lbs. Easy to store and move with medical grade casters. Easy to keep clean. Platform is made from stainless steel.

#### #WMS-20 | \$1,299.00

| Overall    | Top Step | Bottom Step |
|------------|----------|-------------|
| 54.5" tall | 8" tall  | 9" tall     |
| 26" long   | 16" deep | 10" deep    |
| 20" wide   | 19" wide | 19 " wide   |

#### **#WMS-10 | \$1,099.00**

| Overall    | Top Step   | <b>Bottom Step</b> |
|------------|------------|--------------------|
| 54.5" tall | 8" tall    | 7" tall            |
| 28" long   | 11" deep   | 15" deep           |
| 15.5" wide | 15.5" wide | 15.5 " wide        |

#### Easy Imaging With Ultrasound Platform

Ultrasound weight bearing step platform makes it easy to get accurate exams of upper and lower legs during venous insufficience studies and Doppler exams.