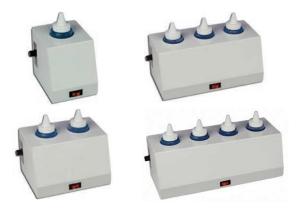

#### **Ultrasound Gel Warmers**

#### Steel Gel Warmers

"Uni-Sleeve" heating element adjusts up to  $122^{\circ}$ F. Illuminated On/Off switch with hospital grade cord. Stainless Steel with white powder coat finish. 5''w/8''w/11''w x 6''d x 5''h. Fits standard 250ml gel bottles.

| CAT.#   | Rating          | Capacity | Price per Box |
|---------|-----------------|----------|---------------|
| UGW-U01 | UL/CSA approved | 1        | \$236.00      |
| UGW-U02 | UL/CSA approved | 2        | \$296.00      |
| UGW-U03 | UL/CSA approved | 3        | \$348.00      |
| UGW-U04 | UL/CSA approved | 4        | \$422.00      |

#### Composite Gel Warmers

Maintains constant temperature. Impact-resistant composite housing. Hospital grade power cord. Three Bottle Unit ONLY: - Illuminated On/Off switch. - Energy-saving lid. - 3-position thermostat (UGP-UL3): Low: 97°F / Medium: 102°F / High: 109°F. - Digital display thermostat (UGP-ULD): 1° increments from 97°F to 109°F. Single bottle unit is factory set at 104°F with a heat indicator lamp. Fits standard 250ml gel bottles.

| CAT. #  | Rating          | Capacity | Price per Box |
|---------|-----------------|----------|---------------|
| UGP-UL1 | UL/CSA approved | 1        | \$276.00      |
| UGP-UL3 | UL/CSA approved | 3        | \$450.00      |
| UGP-ULD | UL/CSA approved | 3        | \$499.00      |