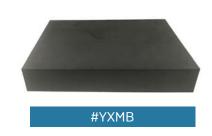

| NOV | I-ST | OCK | ED S | 1098 | NGES |
|-----|------|-----|------|------|------|
|     |      |     |      |      |      |

| CAT.# | Description       | Size (W x L x H)     | Price    |
|-------|-------------------|----------------------|----------|
| YXBC  | 45° Wedge         | 7" x 7" x 7"         | \$89.00  |
| YXBB  | 45° Wedge         | 7" x 14" x 7"        | \$102.00 |
| YXBD  | 45° Wedge         | 7" x 21" x 7"        | \$85.00  |
| YXEA  | 45° Wedge         | 9.5" x 24" x 9.5"    | \$153.00 |
| YX16  | 45° Wedge         | 9" x 30" x 9"        | \$137.00 |
| YXBU  | 30°/60°/90° Wedge | 24" x 10" x 6"       | \$132.00 |
| YXBE  | 34° Wedge         | 7" x 4" x 3"         | \$139.00 |
| YXBJ  | 12° Wedge Set     | 9.5" x 7.25" x 2.25" | \$167.00 |
| YXBI  | 15° Wedge Set     | 7" x 10" x 2"        | \$114.00 |
| YXAJ  | Knee Wedge        | 22" x 13.5" x 7"     | \$191.00 |
| YXAK  | 7" Head Circle    | 7" Diameter          | \$15.00  |
| YXAT  | Angular Bolster   | 16" x 12" x 7"       | \$146.00 |
| YXAY  | Angular Bolster   | 16" x 12.5" x 7.25"  | \$169.00 |
| YXUZ  | Ultrasound Wedge  | 20" x 20" x 6"       | \$175.00 |
| YXBV  | Rectangle         | 2" x 6" x 6"         | \$20.00  |
| YXMB  | Rectangle         | 1" x 8" x 10"        | \$24.00  |
| YXBN  | Rectangle         | 3" x 14" x 18"       | \$47.00  |
| YXBL  | Rectangle         | 3" x 7.5" x 10"      | \$79.00  |
| YXGM  | Rectangle         | 4" x 18" x 24"       | \$72.00  |

#### STOCKED KITS

| GENERAL KIT 1   YZCC - \$199.00 |                       |                  |     |  |
|---------------------------------|-----------------------|------------------|-----|--|
| CAT.#                           | Description           | Size (W x L x H) | QTY |  |
| YXBD                            | 45° Degree Body Wedge | 7" x 21" x 7"    | 1   |  |
| YXAA                            | Oblique Finger Block  | 5" x 5" x 3"     | 1   |  |
| YXAK                            | Circular Head Block   | 7" Diam.         | 1   |  |
| YXBI                            | 15° Degree Wedge Set  | 7" x 10" x 2"    | 1   |  |
| YXBV                            | Rectangle Block       | 6" x 6" x 2"     | 1   |  |
| YXMB                            | Rectangle Block       | 8" x 10" x 2"    | 1   |  |
| YXBN                            | Rectangle Block       | 14" x 18" x 3"   | 1   |  |

#### **NON-STOCKED KITS**

|       | GENERAL KIT 2   YZG2 - \$715.00 |                  |     |  |  |  |
|-------|---------------------------------|------------------|-----|--|--|--|
| CAT.# | Description                     | Size (W x L x H) | ОТҮ |  |  |  |
| YXAK  | Circular Head Block             | 7" Diam.         | 1   |  |  |  |
| YXMB  | Rectangle Block                 | 8" x 10" x 2"    | 2   |  |  |  |
| YXBE  | 34° Degree Wedge Set            | 7" x 4" x 3"     | 1   |  |  |  |
| YXBH  | 16° Degree Wedge Set            | 3.5" x 8" x 7"   | 1   |  |  |  |
| YXBC  | 45° Degree Body Wedge           | 7" x 7" x 7"     | 1   |  |  |  |
|       |                                 |                  |     |  |  |  |