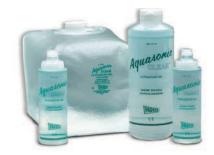

#### Aquasonic Clear®

Same as Aquasonic® 100, but with no fragrance or color

Aquasonic 100 ultrasound transmission gel now has a partner in Aquasonic Clear. From Parker Laboratories, the world leader in ultrasound products. Aquasonic Clear is made from the purest water with absoutely no perfumes or dyes. As with Aquasonic 100, Aquasonic Clear is hypoallergenic and will consistently provide superior ultrasound transmission.

Choose Aquasonic Clear—the benefits are visible!

| CAT#    | Size Per Unit        | <b>Units Per Box</b> | Price Per Box |
|---------|----------------------|----------------------|---------------|
| USC-025 | 250ml bottle         | 12                   | \$61.00       |
| USC-100 | 1 liter bottle       | 6                    | \$215.00      |
| USC-500 | 5 liter jug w/bottle | 1                    | \$45.00       |

#### **FEATURES:**

- No Fragrance or color
- Water Soluble
- Hypoallergenic
- Bacteriostatic
- Non-irritating
- No Formaldehyde
- Not a spermicide
- Acoustically correct