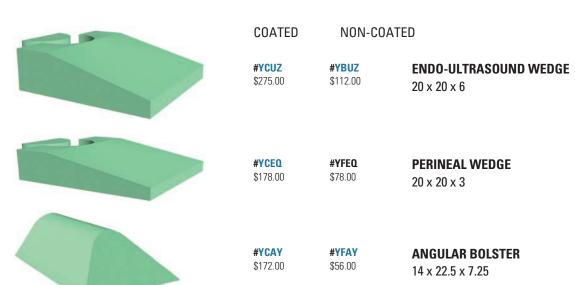

#### Stocked Vinyl-Covered Positioning Bolsters

Reusable blocks, bolsters, and wedges are manufactured from firm, high-density urethane foam. Royal Blue outer covering is durable, heavy gauge, reinforced vinyl. Seams are sewn and tear resistant. Easy to clean Bolsters are RADIOLUCENT. Seams may show. Provides excellent support for a wide variety of imaging needs.

#### STOCKED BOLSTERS

| CAT.# | Description             | Size (W x L x H)    | Price    |
|-------|-------------------------|---------------------|----------|
| YVF40 | 26° Knee Wedge          | 13" x 17" x 6"      | \$320.00 |
| YVFC  | 20° Wedge               | 24" x 18" x 6"      | \$193.00 |
| YVFD  | 45° Wedge               | 8" x 16" x 8"       | \$219.00 |
| YVFE  | 20° Incline Wedge       | 20" x 32" x 12"     | \$277.00 |
| YVFM  | Knee Wedge              | 16" x 28.2" x 8.25" | \$370.00 |
| YVFO  | 45° Spinal Wedge        | 7" x 21" x 7"       | \$248.00 |
| YVFU  | 30°/60°/90° Wedge       | 10" x 24" x 6"      | \$227.00 |
| YVFV  | Comfort Pillow w/ Strap | 16" x 25" x 8.25"   | \$288.00 |
| YVFZ  | Endo-Ultrasound Wedge   | 20" x 22" x 6"      | \$484.00 |
| YVFG  | Rectangle               | 8" x 12" x 16"      | \$106.00 |
| YVFH  | Rectangle               | 12" x 14" x 3"      | \$72.00  |
| YVFI  | Rectangle               | 24" x 15" x 3"      | \$127.00 |
| YVFJ  | Rectangle               | 8" x 12" x 3"       | \$81.00  |
| YVFK  | Rectangle               | 20" x 13" x 3"      | \$118.00 |
| YVFP  | Decubitus Block         | 18" x 24" x 4"      | \$227.00 |
| YVFQ  | DEXA Block              | 20" x 20" x 12"     | \$351.00 |
| YVFB  | Semi-Cylinder           | 8" x 18" x 6"       | \$127.00 |