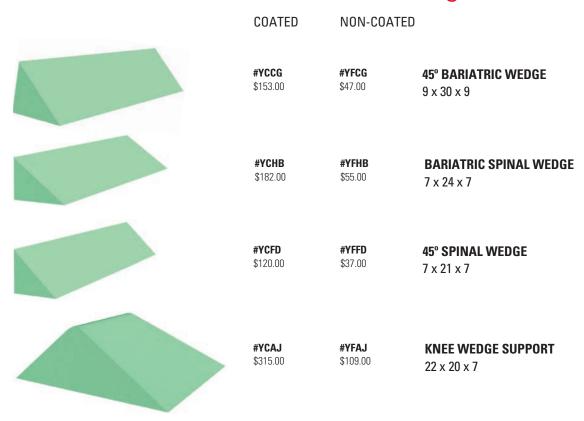

| NOV | I-ST | OCK | ED S | 1098 | NGES |
|-----|------|-----|------|------|------|
|     |      |     |      |      |      |

| CAT.# | Description       | Size (W x L x H)     | Price    |
|-------|-------------------|----------------------|----------|
| YXBC  | 45° Wedge         | 7" x 7" x 7"         | \$89.00  |
| YXBB  | 45° Wedge         | 7" x 14" x 7"        | \$102.00 |
| YXBD  | 45° Wedge         | 7" x 21" x 7"        | \$85.00  |
| YXEA  | 45° Wedge         | 9.5" x 24" x 9.5"    | \$153.00 |
| YX16  | 45° Wedge         | 9" x 30" x 9"        | \$137.00 |
| YXBU  | 30°/60°/90° Wedge | 24" x 10" x 6"       | \$132.00 |
| YXBE  | 34° Wedge         | 7" x 4" x 3"         | \$139.00 |
| YXBJ  | 12° Wedge Set     | 9.5" x 7.25" x 2.25" | \$167.00 |
| YXBI  | 15° Wedge Set     | 7" x 10" x 2"        | \$114.00 |
| YXAJ  | Knee Wedge        | 22" x 13.5" x 7"     | \$191.00 |
| YXAK  | 7" Head Circle    | 7" Diameter          | \$15.00  |
| YXAT  | Angular Bolster   | 16" x 12" x 7"       | \$146.00 |
| YXAY  | Angular Bolster   | 16" x 12.5" x 7.25"  | \$169.00 |
| YXUZ  | Ultrasound Wedge  | 20" x 20" x 6"       | \$175.00 |
| YXBV  | Rectangle         | 2" x 6" x 6"         | \$20.00  |
| YXMB  | Rectangle         | 1" x 8" x 10"        | \$24.00  |
| YXBN  | Rectangle         | 3" x 14" x 18"       | \$47.00  |
| YXBL  | Rectangle         | 3" x 7.5" x 10"      | \$79.00  |
| YXGM  | Rectangle         | 4" x 18" x 24"       | \$72.00  |