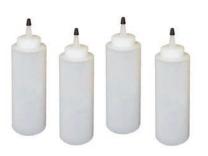

#### **Empty Dispenser Bottles**

Standard 250ml bottles can be used for ready refills or as a back-up supply when filled from a larger container. Comes with a black tip cap and can be used in ultrasound gel warmers.

| CAT.#   | Size           | QTY | Price   |
|---------|----------------|-----|---------|
| USB-012 | 250ml capacity | 12  | \$54.00 |
| USB-012 | 12oz capacity  | 12  | \$54.00 |