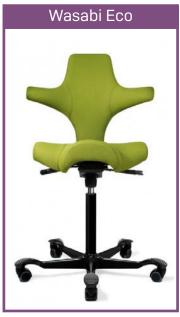

#### Capisco HAG Ergo Ultrasound Saddle Chair for Sonographers

Optimize ergonomic safety while scanning patients. This Ergonomic Chair allows sonographers to bend, stretch, and move freely in the ultrasound suite between the exam table and ultrasound machine and still optimize postural alignment. Provides excellent support to reduce the stress of repetitive motion while ultrasound scanning. It reduces fatigue providing support for a long reach at any angle while allowing the sonographer to sit forward, sideways, or backwards. Includes foot ring support for additional bracing and positioning. Allows variation of position, movement, and posture. Default color is Black Eco.

#### Available color options!

#### **ECO POLYESTER**

Charcoal Eco

Sapphire Eco

Wasabi Eco

Cranberry Eco