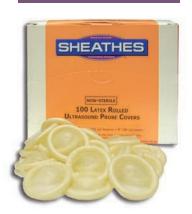

#### Ultrasound Probe Covers

Acoustically transparent, minimizing distortion during scanning. Available in Latex or Latex-Free and Sterile or Non-Sterile. A variety of style and sizes for many applications and specialties: Radiology, Vascular, Cardiology, Urology, Phlebology, Emergency Medicine, OB/GYN, etc.

| CAT#       | Description                          | Dia. x Length  | QTY/Case | Price/CS  |
|------------|--------------------------------------|----------------|----------|-----------|
|            | LATEX PROBE COVERS, NON-STERILE      |                |          |           |
| USP-LN01CS | condom size, bulk pack               | 1.25" x 8"     | 1200     | \$605.00  |
| USP-LN03CS | condom size, individually wrapped    | 1.25" x 8"     | 1200     | \$959.00  |
| USP-LN04CS | extra-long, bulk                     | 1.18" x 11.8"  | 600      | \$1220.00 |
|            | LATEX-FREE PROBE COVERS, NON-STERILE |                |          |           |
| USP-FN03CS | rolled, individually wrapped         | 1" x 9"        | 600      | \$968.00  |
| USP-FN04CS | extra long, individually wrapped     | 1" x 12"       | 600      | \$1022.00 |
|            | LATEX-FREE PROBE COVERS, STERILE     |                |          |           |
| USP-FS01CS | semi-rolled and tapered, bulk pack   | 1"d x 9"       | 300      | \$1429.00 |
| USP-FS02CS | semi-rolled, wide abdominal          | 3.5"flat x 12" | 75       | \$506.00  |