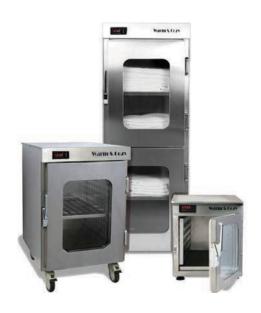

#### **Blanket Warmer Cabinets**

Designed for radiology departments, interventional suites, ER and OR, mammography, ultrasound, CT outpatient clinics and surgery centers. These stainless steel blanket warmers are adjustable from 98° to 180°F (37° to 82°C) with the help of an intelligent 4-digit LED controller. With no moving parts and an audio-visual temperature alarm, these heavy duty units are designed for safety and built to last. All three units come with hospital grade power cords. The two largest units include locking casters. Operational at either 120VAC or 220VAC. All units are UL & CSA approved.

#### **COUNTERTOP UNIT**

Holds 7 bed sized blankets. 16" x 24" x 20" 70 lbs.

#### #BW-210

Call for pricing

#### **SHORT CABINET**

Holds 25 bed sized blankets. 22" x 29" x 40" 170 lbs.

#### #RW-710

Call for pricing

#### **TALL CABINET**

Holds 50 bed sized blankets. 22" x 29" x 70" 350 lbs.

#### #BW-1400

Call for pricing