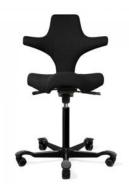

#### Capisco HAG Ergo Ultrasound Saddle Chair for Sonographers

Optimize ergonomic safety while scanning patients. This Ergonomic Chair allows sonographers to bend, stretch, and move freely in the ultrasound suite between the exam table and ultrasound machine and still optimize postural alignment. Provides excellent support to reduce the stress of repetitive motion while ultrasound scanning. It reduces fatigue providing support for a long reach at any angle while allowing the sonographer to sit forward, sideways, or backwards. Includes foot ring support for additional bracing and positioning. Allows variation of position, movement, and posture. Default color is Black Eco.

CAT# **Price ZERG-HAGF** Call for Pricing

#### Available color options!