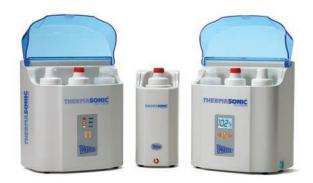

#### **Ultrasound Gel Warmers**

#### Steel Gel Warmers

"Uni-Sleeve" heating element adjusts up to  $122^{\circ}$ F. Illuminated On/Off switch with hospital grade cord. Stainless Steel with white powder coat finish. 5''w/8''w/11''w x 6''d x 5''h. Fits standard 250ml gel bottles.

| CAT.#   | Rating          | Capacity | Price per Box |
|---------|-----------------|----------|---------------|
| UGW-U01 | UL/CSA approved | 1        | \$236.00      |
| UGW-U02 | UL/CSA approved | 2        | \$296.00      |
| UGW-U03 | UL/CSA approved | 3        | \$348.00      |
| UGW-U04 | UL/CSA approved | 4        | \$422.00      |

#### Composite Gel Warmers

Maintains constant temperature. Impact-resistant composite housing. Hospital grade power cord. Three Bottle Unit ONLY: - Illuminated On/Off switch. - Energy-saving lid. - 3-position thermostat (UGP-UL3): Low: 97°F / Medium: 102°F / High: 109°F. - Digital display thermostat (UGP-ULD): 1° increments from 97°F to 109°F. Single bottle unit is factory set at 104°F with a heat indicator lamp. Fits standard 250ml gel bottles.

| CAT. #  | Rating          | Capacity | Price per Box |
|---------|-----------------|----------|---------------|
| UGP-UL1 | UL/CSA approved | 1        | \$276.00      |
| UGP-UL3 | UL/CSA approved | 3        | \$450.00      |
| UGP-ULD | UL/CSA approved | 3        | \$499.00      |