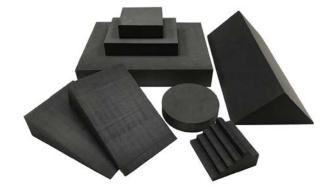

#### **NEW** Closed Cell Positioning Sponges

Closed cell foam is the future of radiology. This cleanable, non-porous foam is completely radiolucent. The charcoal grey, low density foam is extremely durable and comfortable for patients. Closed cell sponges offer 100% artifact free imaging.

| $\circ$ $=$ $\circ$ | OVED                                   | 0001 |      |
|---------------------|----------------------------------------|------|------|
| <u> </u>            | $\mathbf{n}$ $\mathbf{k} = \mathbf{n}$ | CDIN |      |
| $\circ$             | CKED                                   | SPUI | りししい |