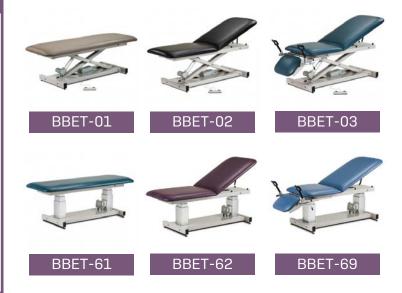

#### **Ultrasound Tables**

We are proud to offer an enormous variety of ultrasound tables designed specifically for breast ultrasounds and biopsies. Call for pricing on all ultrasound tables.

#### Flat Top Imaging Tables

| CAT.#    | Description                          | Height Range  | Overall Size (W) x (L) | Weight Capacity |
|----------|--------------------------------------|---------------|------------------------|-----------------|
| BBET-01  | Open base, power, flat top           | 18" - 35"     | 27" x 72"              | 450 lbs.        |
| BBET-04  | Bariatric open base, power, flat top | 18" - 35"     | 40" x 72"              | 550 lbs.        |
| BBET-61  | General flat top ultrasound          | 21.5" - 37.5" | 27" x 72"              | 550 lbs.        |
| BBET-61X | Bariatric flat top ultrasound        | 21.5" - 37.5" | 34" x 72"              | 600 lbs.        |

#### Adjustable Back Imaging Tables

| CAT.#    | Description                           | <b>Height Range</b> | Overall Size (W) x (L) | <b>Weight Capacity</b> |
|----------|---------------------------------------|---------------------|------------------------|------------------------|
| BBET-02  | Open base, power, adj. back           | 18" - 35"           | 27" x 72"              | 450 lbs.               |
| BBET-05  | Bariatric open base, power, adj. back | 18" - 35"           | 40" x 72"              | 550 lbs.               |
| BBET-62  | General ultrasound, adj. back         | 21.5" - 37.5"       | 27" x 76"              | 550 lbs.               |
| BBET-62X | Bariatric ultrasound, adj. back       | 21.5" - 37.5"       | 34" x 72"              | 600 lbs.               |

#### Adjustable Back & Footrest Imaging Tables with Stirrups

| CAT.#    | Description                     | Height Range  | Overall Size (W) x (L) | <b>Weight Capacity</b> |
|----------|---------------------------------|---------------|------------------------|------------------------|
| BBET-03  | Open base, power, with stirrups | 18" - 35"     | 27" x 76"              | 450 lbs.               |
| BBET-69  | Multi-use ultrasound            | 21.5" - 37.5" | 27" x 76"              | 550 lbs.               |
| BBET-69X | Bariatric multi-use ultrasound  | 21.5" - 37.5" | 34" x 76"              | 550 lbs                |