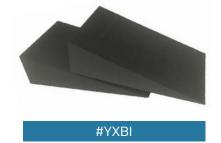

| NOV | I-ST | OCK | ED S | 1098 | NGES |
|-----|------|-----|------|------|------|
|     |      |     |      |      |      |

| CAT.# | Description       | Size (W x L x H)     | Price    |
|-------|-------------------|----------------------|----------|
| YXBC  | 45° Wedge         | 7" x 7" x 7"         | \$89.00  |
| YXBB  | 45° Wedge         | 7" x 14" x 7"        | \$102.00 |
| YXBD  | 45° Wedge         | 7" x 21" x 7"        | \$85.00  |
| YXEA  | 45° Wedge         | 9.5" x 24" x 9.5"    | \$153.00 |
| YX16  | 45° Wedge         | 9" x 30" x 9"        | \$137.00 |
| YXBU  | 30°/60°/90° Wedge | 24" x 10" x 6"       | \$132.00 |
| YXBE  | 34° Wedge         | 7" x 4" x 3"         | \$139.00 |
| YXBJ  | 12° Wedge Set     | 9.5" x 7.25" x 2.25" | \$167.00 |
| YXBI  | 15° Wedge Set     | 7" x 10" x 2"        | \$114.00 |
| YXAJ  | Knee Wedge        | 22" x 13.5" x 7"     | \$191.00 |
| YXAK  | 7" Head Circle    | 7" Diameter          | \$15.00  |
| YXAT  | Angular Bolster   | 16" x 12" x 7"       | \$146.00 |
| YXAY  | Angular Bolster   | 16" x 12.5" x 7.25"  | \$169.00 |
| YXUZ  | Ultrasound Wedge  | 20" x 20" x 6"       | \$175.00 |
| YXBV  | Rectangle         | 2" x 6" x 6"         | \$20.00  |
| YXMB  | Rectangle         | 1" x 8" x 10"        | \$24.00  |
| YXBN  | Rectangle         | 3" x 14" x 18"       | \$47.00  |
| YXBL  | Rectangle         | 3" x 7.5" x 10"      | \$79.00  |
| YXGM  | Rectangle         | 4" x 18" x 24"       | \$72.00  |

#### STOCKED KITS

| GENERAL KIT 1   YZCC - \$199.00 |                       |                  |     |  |
|---------------------------------|-----------------------|------------------|-----|--|
| CAT.#                           | Description           | Size (W x L x H) | QTY |  |
| YXBD                            | 45° Degree Body Wedge | 7" x 21" x 7"    | 1   |  |
| YXAA                            | Oblique Finger Block  | 5" x 5" x 3"     | 1   |  |
| YXAK                            | Circular Head Block   | 7" Diam.         | 1   |  |
| YXBI                            | 15° Degree Wedge Set  | 7" x 10" x 2"    | 1   |  |
| YXBV                            | Rectangle Block       | 6" x 6" x 2"     | 1   |  |
| YXMB                            | Rectangle Block       | 8" x 10" x 2"    | 1   |  |
| YXBN                            | Rectangle Block       | 14" x 18" x 3"   | 1   |  |

#### STOCKED KITS

| CLINIC KIT A   YZCA - \$181.00 |                       |                  |     |
|--------------------------------|-----------------------|------------------|-----|
| CAT.#                          | Description           | Size (W x L x H) | QTY |
| YXBB                           | 45° Degree Body Wedge | 7" x 14" x 7"    | 1   |
| YXAA                           | Oblique Finger Block  | 5" x 5" x 3"     | 1   |
| YXAK                           | Circular Head Block   | 7" Diam.         | 1   |
| YXBI                           | 15° Degree Wedge Set  | 7" x 10" x 2"    | 1   |