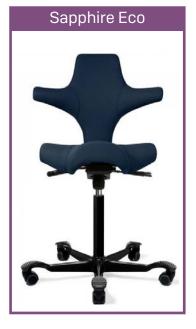

#### Capisco HAG Ergo Ultrasound Saddle Chair for Sonographers

Optimize ergonomic safety while scanning patients. This Ergonomic Chair allows sonographers to bend, stretch, and move freely in the ultrasound suite between the exam table and ultrasound machine and still optimize postural alignment. Provides excellent support to reduce the stress of repetitive motion while ultrasound scanning. It reduces fatigue providing support for a long reach at any angle while allowing the sonographer to sit forward, sideways, or backwards. Includes foot ring support for additional bracing and positioning. Allows variation of position, movement, and posture. Default color is Black Eco.

#### Available color options!

#### **ECO POLYESTER**

Charcoal Eco

Sapphire Eco

Wasabi Eco

Cranberry Eco