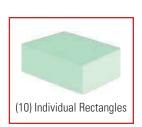

| NOV | I-ST | OCK | ED S | 1098 | NGES |
|-----|------|-----|------|------|------|
|     |      |     |      |      |      |

| CAT.# | Description       | Size (W x L x H)     | Price    |
|-------|-------------------|----------------------|----------|
| YXBC  | 45° Wedge         | 7" x 7" x 7"         | \$89.00  |
| YXBB  | 45° Wedge         | 7" x 14" x 7"        | \$102.00 |
| YXBD  | 45° Wedge         | 7" x 21" x 7"        | \$85.00  |
| YXEA  | 45° Wedge         | 9.5" x 24" x 9.5"    | \$153.00 |
| YX16  | 45° Wedge         | 9" x 30" x 9"        | \$137.00 |
| YXBU  | 30°/60°/90° Wedge | 24" x 10" x 6"       | \$132.00 |
| YXBE  | 34° Wedge         | 7" x 4" x 3"         | \$139.00 |
| YXBJ  | 12° Wedge Set     | 9.5" x 7.25" x 2.25" | \$167.00 |
| YXBI  | 15° Wedge Set     | 7" x 10" x 2"        | \$114.00 |
| YXAJ  | Knee Wedge        | 22" x 13.5" x 7"     | \$191.00 |
| YXAK  | 7" Head Circle    | 7" Diameter          | \$15.00  |
| YXAT  | Angular Bolster   | 16" x 12" x 7"       | \$146.00 |
| YXAY  | Angular Bolster   | 16" x 12.5" x 7.25"  | \$169.00 |
| YXUZ  | Ultrasound Wedge  | 20" x 20" x 6"       | \$175.00 |
| YXBV  | Rectangle         | 2" x 6" x 6"         | \$20.00  |
| YXMB  | Rectangle         | 1" x 8" x 10"        | \$24.00  |
| YXBN  | Rectangle         | 3" x 14" x 18"       | \$47.00  |
| YXBL  | Rectangle         | 3" x 7.5" x 10"      | \$79.00  |
| YXGM  | Rectangle         | 4" x 18" x 24"       | \$72.00  |

## Stocked sponges are marked Blue!

| CAT.# | Description   | Size (W x L x H)    | Price    |
|-------|---------------|---------------------|----------|
| YX278 | Square        | 12" x 12" x 12"     | \$109.00 |
| YX277 | Square        | 10" x 10" x 10"     | \$99.00  |
| YX100 | Rectangle     | 10" x 14" x 17"     | \$128.00 |
| YX169 | Rectangle     | 6" x 18" x 42"      | \$249.00 |
| YX73  | Rectangle     | 6" x 18" x 22"      | \$153.00 |
| YX126 | Rectangle     | 6" x 8" x 10"       | \$38.00  |
| YX105 | Rectangle     | 6" x 8" x 12"       | \$40.00  |
| YX70  | Rectangle     | 5" x 10" x 24"      | \$66.00  |
| YX58  | Rectangle     | 5" x 14" x 17"      | \$75.00  |
| YX67  | Rectangle     | 5" x 3" x 7"        | \$42.00  |
| YX71  | Rectangle     | 4" x 10" x 20"      | \$77.00  |
| YX62  | Rectangle     | 4" x 10" x 14"      | \$65.00  |
| YX03  | Rectangle     | 4" x 6" x 6"        | \$29.00  |
| YX250 | Rectangle     | 3" x 9" x 24"       | \$50.00  |
| YX204 | Rectangle     | 3" x 12" x 14"      | \$40.00  |
| YX156 | Rectangle     | 3" x 6" x 6"        | \$24.00  |
| YX266 | Rectangle     | 4" x 18" x 36"      | \$140.00 |
| YX06  | Rectangle     | 2" x 8" x 24"       | \$34.00  |
| YX246 | Rectangle     | 2" x 14" x 18"      | \$51.00  |
| YX29  | Rectangle     | 2" x 8" x 16"       | \$29.00  |
| YXGF  | Rectangle     | 2" x 10" x 12"      | \$26.00  |
| YXBT  | Rectangle     | 2" x 4" x 6"        | \$19.00  |
| YXBR  | Rectangle     | 1" x 4" x 6"        | \$18.00  |
| YXER  | Rectangle     | 1" x 4" x 12"       | \$19.00  |
| YXBQ  | Rectangle     | 0.5" x 4" x 6"      | \$19.00  |
| YXBH  | 16° Wedge Set | 3.5" x 8" x 7"      | \$164.00 |
| YXBG  | 21° Wedge     | 4.625" x 10" x 10"  | \$94.00  |
| YXBF  | 27° Wedge     | 6" x 10" x 10"      | \$99.00  |
| YX51  | 33° Wedge     | 6.6" x 9" x 12"     | \$112.00 |
| YX167 | 45° Wedge     | 10" x 10" x 14"     | \$135.00 |
| YX56  | 45° Wedge     | 9.5" x 13.75" x 24" | \$180.00 |
| YX209 | 45° Wedge     | 6" x 12" x 38"      | \$256.00 |
| YX75  | 45° Wedge     | 10" x 10" x 16"     | \$152.00 |
| YX76  | 45° Wedge     | 3" x 8" x 3"        | \$65.00  |