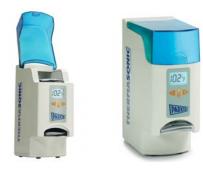

#### **NEW** Single Packet Gel Warmer

Thermasonic gel warmer for single 20 gram gel packets. UL Listed. Hospital grade plug. Custom temperature control, while a powerful heating element brings 20 packettes of gel to temperature quickly and efficiently.

| CAT.#   | Rating          | Capacity | Price per Box |
|---------|-----------------|----------|---------------|
| UGP-USP | UL/CSA approved | 1        | \$373.00      |