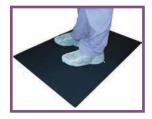

## Anti-Fatigue Floor Mat for Sonographers

Provides comfort for standing during long exams. Blown vinylnitrile sponge base provides superior cushioning, while a solid vinyl-nitrile surface provides sure-footed protection from wear and tear. Comes with a 1-year warranty.

#### #TM-51323

\$75.00

#### PORTABLE, DURABLE & DECREASES FATIGUE!