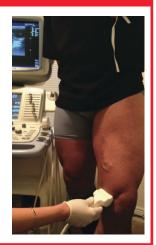

#### Difficult Imaging Without Platform

Exams are difficult and uncomfortable for both patients and technologists without specialty designed platforms. Accurate exams of upper and lower legs are harder to achieve.