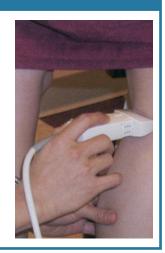

#### Easy Imaging With Ultrasound Platform

Ultrasound weight bearing step platform makes it easy to get accurate exams of upper and lower legs during venous insufficience studies and Doppler exams.