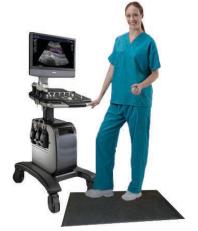

#### **NEW** Ultrasound Exam Weight Bearing Step Platform

Techno-Aide's Ultrasound Exam Step Platform permits efficient and accurate exams of the upper and lower leg during venous insufficiency studies and Doppler exams. The patient is placed in an optimal position for easy ergonomic scanning by the ultrasonographer promoting a better scanning environment. Designed for patients up to 350 lbs. Easy to store and move with medical grade casters. Easy to keep clean. Platform is made from stainless steel.

#### #WMS-20 | \$1,299.00

| Overall    | Top Step | Bottom Step |
|------------|----------|-------------|
| 54.5" tall | 8" tall  | 9" tall     |
| 26" long   | 16" deep | 10" deep    |
| 20" wide   | 19" wide | 19 " wide   |

#### **#WMS-10 | \$1,099.00**

| Overall    | Top Step   | <b>Bottom Step</b> |
|------------|------------|--------------------|
| 54.5" tall | 8" tall    | 7" tall            |
| 28" long   | 11" deep   | 15" deep           |
| 15.5" wide | 15.5" wide | 15.5 " wide        |

#### Easy Imaging With Ultrasound Platform

Ultrasound weight bearing step platform makes it easy to get accurate exams of upper and lower legs during venous insufficience studies and Doppler exams.