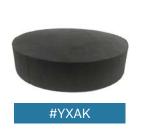

| NOV | I-ST | OCK | ED S | 1098 | NGES |
|-----|------|-----|------|------|------|
|     |      |     |      |      |      |

| CAT.# | Description       | Size (W x L x H)     | Price    |
|-------|-------------------|----------------------|----------|
| YXBC  | 45° Wedge         | 7" x 7" x 7"         | \$89.00  |
| YXBB  | 45° Wedge         | 7" x 14" x 7"        | \$102.00 |
| YXBD  | 45° Wedge         | 7" x 21" x 7"        | \$85.00  |
| YXEA  | 45° Wedge         | 9.5" x 24" x 9.5"    | \$153.00 |
| YX16  | 45° Wedge         | 9" x 30" x 9"        | \$137.00 |
| YXBU  | 30°/60°/90° Wedge | 24" x 10" x 6"       | \$132.00 |
| YXBE  | 34° Wedge         | 7" x 4" x 3"         | \$139.00 |
| YXBJ  | 12° Wedge Set     | 9.5" x 7.25" x 2.25" | \$167.00 |
| YXBI  | 15° Wedge Set     | 7" x 10" x 2"        | \$114.00 |
| YXAJ  | Knee Wedge        | 22" x 13.5" x 7"     | \$191.00 |
| YXAK  | 7" Head Circle    | 7" Diameter          | \$15.00  |
| YXAT  | Angular Bolster   | 16" x 12" x 7"       | \$146.00 |
| YXAY  | Angular Bolster   | 16" x 12.5" x 7.25"  | \$169.00 |
| YXUZ  | Ultrasound Wedge  | 20" x 20" x 6"       | \$175.00 |
| YXBV  | Rectangle         | 2" x 6" x 6"         | \$20.00  |
| YXMB  | Rectangle         | 1" x 8" x 10"        | \$24.00  |
| YXBN  | Rectangle         | 3" x 14" x 18"       | \$47.00  |
| YXBL  | Rectangle         | 3" x 7.5" x 10"      | \$79.00  |
| YXGM  | Rectangle         | 4" x 18" x 24"       | \$72.00  |

#### STOCKED KITS

| GENERAL KIT 1   YZCC - \$199.00 |                       |                  |     |  |
|---------------------------------|-----------------------|------------------|-----|--|
| CAT.#                           | Description           | Size (W x L x H) | QTY |  |
| YXBD                            | 45° Degree Body Wedge | 7" x 21" x 7"    | 1   |  |
| YXAA                            | Oblique Finger Block  | 5" x 5" x 3"     | 1   |  |
| YXAK                            | Circular Head Block   | 7" Diam.         | 1   |  |
| YXBI                            | 15° Degree Wedge Set  | 7" x 10" x 2"    | 1   |  |
| YXBV                            | Rectangle Block       | 6" x 6" x 2"     | 1   |  |
| YXMB                            | Rectangle Block       | 8" x 10" x 2"    | 1   |  |
| YXBN                            | Rectangle Block       | 14" x 18" x 3"   | 1   |  |

#### **NON-STOCKED KITS**

|       | GENERAL KIT 2   YZG2 - \$715.00 |                  |     |  |  |  |
|-------|---------------------------------|------------------|-----|--|--|--|
| CAT.# | Description                     | Size (W x L x H) | ОТҮ |  |  |  |
| YXAK  | Circular Head Block             | 7" Diam.         | 1   |  |  |  |
| YXMB  | Rectangle Block                 | 8" x 10" x 2"    | 2   |  |  |  |
| YXBE  | 34° Degree Wedge Set            | 7" x 4" x 3"     | 1   |  |  |  |
| YXBH  | 16° Degree Wedge Set            | 3.5" x 8" x 7"   | 1   |  |  |  |
| YXBC  | 45° Degree Body Wedge           | 7" x 7" x 7"     | 1   |  |  |  |
|       |                                 |                  |     |  |  |  |

| GENERAL KIT A   YZGA - \$340.00 |                       |                  |     |  |  |
|---------------------------------|-----------------------|------------------|-----|--|--|
| CAT.#                           | Description           | Size (W x L x H) | QTY |  |  |
| YXBC                            | 45° Degree Body Wedge | 7" x 7" x 7"     | 1   |  |  |
| YXAK                            | Circular Head Block   | 7" Diam.         | 1   |  |  |
| YXBI                            | 15° Degree Wedge Set  | 7" x 10" x 2"    | 1   |  |  |
| YXBE                            | 34° Degree Wedge Set  | 7" x 4" x 3"     | 1   |  |  |
| YXBL                            | Rectangle             | 4" x 18" x 24"   | 1   |  |  |

| GENERAL KIT B | YZGB - \$536.00 |
|---------------|-----------------|
|               |                 |

| CAT.# | Description           | Size (W x L x H)  | QTY |
|-------|-----------------------|-------------------|-----|
| YXBC  | 45° Degree Body Wedge | 7" x 7" x 7"      | 1   |
| YXAA  | Oblique Finger Block  | 5" x 5" x 3"      | 1   |
| YXAK  | Circular Head Block   | 7" Diam.          | 1   |
| YXBI  | 15° Degree Wedge Set  | 7" x 10" x 2"     | 1   |
| YXBE  | 34° Degree Wedge Set  | 7" x 4" x 3"      | 1   |
| YXBJ  | 12° Degree Wedge Set  | 9.5" x 7.25" x 3" | 1   |
| YXBL  | Rectangle Block       | 3" x 7.5" x 10"   | 1   |

#### STOCKED KITS

| CLINIC KIT A   YZCA - \$181.00 |                       |                  |     |
|--------------------------------|-----------------------|------------------|-----|
| CAT.#                          | Description           | Size (W x L x H) | QTY |
| YXBB                           | 45° Degree Body Wedge | 7" x 14" x 7"    | 1   |
| YXAA                           | Oblique Finger Block  | 5" x 5" x 3"     | 1   |
| YXAK                           | Circular Head Block   | 7" Diam.         | 1   |
| YXBI                           | 15° Degree Wedge Set  | 7" x 10" x 2"    | 1   |

Don't see the kit you're looking for? We are happy to help build your perfect solution!

Contact us today

| CLINIC KIT B   YZCB - \$679.00 |                      |                   |     |
|--------------------------------|----------------------|-------------------|-----|
| CAT.#                          | Description          | Size (W x L x H)  | QTY |
| YXBD                           | 45° Body Wedge       | 7" x 21" x 7"     | 1   |
| YXAA                           | Oblique Finger Block | 5" x 5" x 3"      | 1   |
| YXAK                           | Circular Head Block  | 7" Diam.          | 1   |
| YXBI                           | 15° Wedge Set        | 7" x 10" x 2"     | 1   |
| YXBL                           | Rectangle            | 3" x 7.5" x 10"   | 1   |
| YXBC                           | 45° Body Wedge       | 7" x 7" x 7"      | 1   |
| YXBE                           | 34° Wedge Set        | 7" x 4" x 3"      | 1   |
| YXBJ                           | 12° Wedge Set        | 9.5" x 7.25" x 3" | 1   |