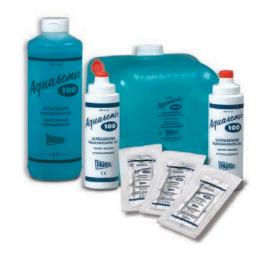

#### Aquasonic® 100

Industry standard ultrasound transmission gel

Recommended for all procedures where a viscous gel is required. Acoustically correct for the broad range of frequencies used. Aqueous formula will not stain clothing or damage transducers. Hypoallergenic, bacteriostatic, non-sensitizing, non-irritating.

| CAT#    | Size Per Unit        | Units Per Box | Price Per Box |
|---------|----------------------|---------------|---------------|
| USO-025 | 250ml bottle         | 12            | \$61.00       |
| USO-100 | 1 liter bottle       | 6             | \$251.00      |
| USO-500 | 5 liter jug w/bottle | 1             | \$45.00       |
| USO-048 | 20g sterile pouch    | 48            | \$140.00      |
| USO-030 | Non sterile pouch    | 100           | \$73.00       |