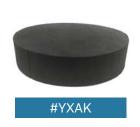

| NOV | I-ST | OCK | ED S | 1098 | NGES |
|-----|------|-----|------|------|------|
|     |      |     |      |      |      |

| CAT.# | Description       | Size (W x L x H)     | Price    |
|-------|-------------------|----------------------|----------|
| YXBC  | 45° Wedge         | 7" x 7" x 7"         | \$89.00  |
| YXBB  | 45° Wedge         | 7" x 14" x 7"        | \$102.00 |
| YXBD  | 45° Wedge         | 7" x 21" x 7"        | \$85.00  |
| YXEA  | 45° Wedge         | 9.5" x 24" x 9.5"    | \$153.00 |
| YX16  | 45° Wedge         | 9" x 30" x 9"        | \$137.00 |
| YXBU  | 30°/60°/90° Wedge | 24" x 10" x 6"       | \$132.00 |
| YXBE  | 34° Wedge         | 7" x 4" x 3"         | \$139.00 |
| YXBJ  | 12° Wedge Set     | 9.5" x 7.25" x 2.25" | \$167.00 |
| YXBI  | 15° Wedge Set     | 7" x 10" x 2"        | \$114.00 |
| YXAJ  | Knee Wedge        | 22" x 13.5" x 7"     | \$191.00 |
| YXAK  | 7" Head Circle    | 7" Diameter          | \$15.00  |
| YXAT  | Angular Bolster   | 16" x 12" x 7"       | \$146.00 |
| YXAY  | Angular Bolster   | 16" x 12.5" x 7.25"  | \$169.00 |
| YXUZ  | Ultrasound Wedge  | 20" x 20" x 6"       | \$175.00 |
| YXBV  | Rectangle         | 2" x 6" x 6"         | \$20.00  |
| YXMB  | Rectangle         | 1" x 8" x 10"        | \$24.00  |
| YXBN  | Rectangle         | 3" x 14" x 18"       | \$47.00  |
| YXBL  | Rectangle         | 3" x 7.5" x 10"      | \$79.00  |
| YXGM  | Rectangle         | 4" x 18" x 24"       | \$72.00  |

#### STOCKED KITS

| GENERAL KIT 1   YZCC - \$199.00 |                       |                  |     |  |
|---------------------------------|-----------------------|------------------|-----|--|
| CAT.#                           | Description           | Size (W x L x H) | QTY |  |
| YXBD                            | 45° Degree Body Wedge | 7" x 21" x 7"    | 1   |  |
| YXAA                            | Oblique Finger Block  | 5" x 5" x 3"     | 1   |  |
| YXAK                            | Circular Head Block   | 7" Diam.         | 1   |  |
| YXBI                            | 15° Degree Wedge Set  | 7" x 10" x 2"    | 1   |  |
| YXBV                            | Rectangle Block       | 6" x 6" x 2"     | 1   |  |
| YXMB                            | Rectangle Block       | 8" x 10" x 2"    | 1   |  |
| YXBN                            | Rectangle Block       | 14" x 18" x 3"   | 1   |  |

#### **NON-STOCKED KITS**

|       | GENERAL KIT 2   YZG2 - \$715.00 |                  |     |  |  |  |
|-------|---------------------------------|------------------|-----|--|--|--|
| CAT.# | Description                     | Size (W x L x H) | ОТҮ |  |  |  |
| YXAK  | Circular Head Block             | 7" Diam.         | 1   |  |  |  |
| YXMB  | Rectangle Block                 | 8" x 10" x 2"    | 2   |  |  |  |
| YXBE  | 34° Degree Wedge Set            | 7" x 4" x 3"     | 1   |  |  |  |
| YXBH  | 16° Degree Wedge Set            | 3.5" x 8" x 7"   | 1   |  |  |  |
| YXBC  | 45° Degree Body Wedge           | 7" x 7" x 7"     | 1   |  |  |  |
|       |                                 |                  |     |  |  |  |

| GENERAL KIT A   YZGA - \$340.00 |                       |                  |     |  |  |
|---------------------------------|-----------------------|------------------|-----|--|--|
| CAT.#                           | Description           | Size (W x L x H) | QTY |  |  |
| YXBC                            | 45° Degree Body Wedge | 7" x 7" x 7"     | 1   |  |  |
| YXAK                            | Circular Head Block   | 7" Diam.         | 1   |  |  |
| YXBI                            | 15° Degree Wedge Set  | 7" x 10" x 2"    | 1   |  |  |
| YXBE                            | 34° Degree Wedge Set  | 7" x 4" x 3"     | 1   |  |  |
| YXBL                            | Rectangle             | 4" x 18" x 24"   | 1   |  |  |

| GENERAL KIT B | YZGB - \$536.00 |
|---------------|-----------------|
|               |                 |

| CAT.# | Description           | Size (W x L x H)  | QTY |
|-------|-----------------------|-------------------|-----|
| YXBC  | 45° Degree Body Wedge | 7" x 7" x 7"      | 1   |
| YXAA  | Oblique Finger Block  | 5" x 5" x 3"      | 1   |
| YXAK  | Circular Head Block   | 7" Diam.          | 1   |
| YXBI  | 15° Degree Wedge Set  | 7" x 10" x 2"     | 1   |
| YXBE  | 34° Degree Wedge Set  | 7" x 4" x 3"      | 1   |
| YXBJ  | 12° Degree Wedge Set  | 9.5" x 7.25" x 3" | 1   |
| YXBL  | Rectangle Block       | 3" x 7.5" x 10"   | 1   |

#### STOCKED KITS

| CLINIC KIT A   YZCA - \$181.00 |                       |                  |     |
|--------------------------------|-----------------------|------------------|-----|
| CAT.#                          | Description           | Size (W x L x H) | QTY |
| YXBB                           | 45° Degree Body Wedge | 7" x 14" x 7"    | 1   |
| YXAA                           | Oblique Finger Block  | 5" x 5" x 3"     | 1   |
| YXAK                           | Circular Head Block   | 7" Diam.         | 1   |
| YXBI                           | 15° Degree Wedge Set  | 7" x 10" x 2"    | 1   |

Don't see the kit you're looking for? We are happy to help build your perfect solution!

Contact us today

| CLINIC KIT B   YZCB - \$679.00 |                      |                   |     |
|--------------------------------|----------------------|-------------------|-----|
| CAT.#                          | Description          | Size (W x L x H)  | QTY |
| YXBD                           | 45° Body Wedge       | 7" x 21" x 7"     | 1   |
| YXAA                           | Oblique Finger Block | 5" x 5" x 3"      | 1   |
| YXAK                           | Circular Head Block  | 7" Diam.          | 1   |
| YXBI                           | 15° Wedge Set        | 7" x 10" x 2"     | 1   |
| YXBL                           | Rectangle            | 3" x 7.5" x 10"   | 1   |
| YXBC                           | 45° Body Wedge       | 7" x 7" x 7"      | 1   |
| YXBE                           | 34° Wedge Set        | 7" x 4" x 3"      | 1   |
| YXBJ                           | 12° Wedge Set        | 9.5" x 7.25" x 3" | 1   |