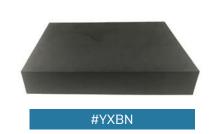

| NOV | I-ST | OCK | ED S | 1098 | NGES |
|-----|------|-----|------|------|------|
|     |      |     |      |      |      |

| CAT.# | Description       | Size (W x L x H)     | Price    |
|-------|-------------------|----------------------|----------|
| YXBC  | 45° Wedge         | 7" x 7" x 7"         | \$89.00  |
| YXBB  | 45° Wedge         | 7" x 14" x 7"        | \$102.00 |
| YXBD  | 45° Wedge         | 7" x 21" x 7"        | \$85.00  |
| YXEA  | 45° Wedge         | 9.5" x 24" x 9.5"    | \$153.00 |
| YX16  | 45° Wedge         | 9" x 30" x 9"        | \$137.00 |
| YXBU  | 30°/60°/90° Wedge | 24" x 10" x 6"       | \$132.00 |
| YXBE  | 34° Wedge         | 7" x 4" x 3"         | \$139.00 |
| YXBJ  | 12° Wedge Set     | 9.5" x 7.25" x 2.25" | \$167.00 |
| YXBI  | 15° Wedge Set     | 7" x 10" x 2"        | \$114.00 |
| YXAJ  | Knee Wedge        | 22" x 13.5" x 7"     | \$191.00 |
| YXAK  | 7" Head Circle    | 7" Diameter          | \$15.00  |
| YXAT  | Angular Bolster   | 16" x 12" x 7"       | \$146.00 |
| YXAY  | Angular Bolster   | 16" x 12.5" x 7.25"  | \$169.00 |
| YXUZ  | Ultrasound Wedge  | 20" x 20" x 6"       | \$175.00 |
| YXBV  | Rectangle         | 2" x 6" x 6"         | \$20.00  |
| YXMB  | Rectangle         | 1" x 8" x 10"        | \$24.00  |
| YXBN  | Rectangle         | 3" x 14" x 18"       | \$47.00  |
| YXBL  | Rectangle         | 3" x 7.5" x 10"      | \$79.00  |
| YXGM  | Rectangle         | 4" x 18" x 24"       | \$72.00  |

#### STOCKED KITS

| GENERAL KIT 1   YZCC - \$199.00 |                       |                  |     |  |
|---------------------------------|-----------------------|------------------|-----|--|
| CAT.#                           | Description           | Size (W x L x H) | QTY |  |
| YXBD                            | 45° Degree Body Wedge | 7" x 21" x 7"    | 1   |  |
| YXAA                            | Oblique Finger Block  | 5" x 5" x 3"     | 1   |  |
| YXAK                            | Circular Head Block   | 7" Diam.         | 1   |  |
| YXBI                            | 15° Degree Wedge Set  | 7" x 10" x 2"    | 1   |  |
| YXBV                            | Rectangle Block       | 6" x 6" x 2"     | 1   |  |
| YXMB                            | Rectangle Block       | 8" x 10" x 2"    | 1   |  |
| YXBN                            | Rectangle Block       | 14" x 18" x 3"   | 1   |  |