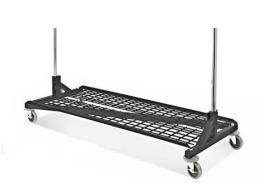

Single Apron Hanger

Cat# ARM-ZNH Rack Only

Cat# ARM-Z10 Rack with 10 Hangers

Cat# ARM-BAR Middle Bar Only Addition to hang Vests & Skirts .

63" Bar will hold 150 lbs.

Cat# ARM-BASE 62" Bottom Shelf Only Addition for storing misc protective accessories like thyroid collars, gloves, half aprons etc. Will hold 150 lbs.