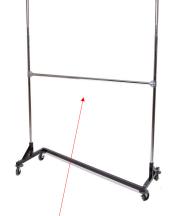

## **Mobile Rolling Apron Z Rack**

Professional duty apron rack for imaging departments. Black Z base mobile rack. Heavy duty 4" casters on 12G steel base. Chromed steel posts and hang bar. 63" long x 70" tall bar allows hanging without creasing. 300 lb capacity. (Apron Hangers, Middle Apron Bar, and Bottom shelf are sold separately). Ships at 32 lbs.

Single Apron Hanger

Cat# ARM-ZNH Rack Only

Cat# ARM-Z10 Rack with 10 Hangers

Cat# ARM-BAR Middle Bar Only Addition to hang Vests & Skirts .

63" Bar will hold 150 lbs.

Cat# ARM-BASE 62" Bottom Shelf Only Addition for storing misc protective accessories like thyroid collars, gloves, half aprons etc. Will hold 150 lbs.