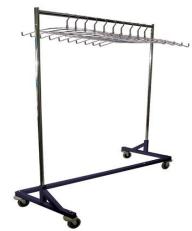

## **Mobile Rolling Apron Z Rack**

Professional duty apron rack for imaging departments. Black Z base mobile rack. Heavy duty 4" casters on 12G steel base. Chromed steel posts and hang bar. 63" long x 70" tall bar allows hanging without creasing. 300 lb capacity. (Apron Hangers, Middle Apron Bar, and Bottom shelf are sold separately). Ships at 32 lbs.

Single Apron Hanger

Cat# ARM-ZNH Rack Only

Cat# ARM-Z10 Rack with 10 Hangers

Cat# ARM-BAR Middle Bar Only Addition to hang Vests & Skirts .

63" Bar will hold 150 lbs.

Cat# ARM-BASE 62" Bottom Shelf Only Addition for storing misc protective accessories like thyroid collars, gloves, half aprons etc. Will hold 150 lbs.